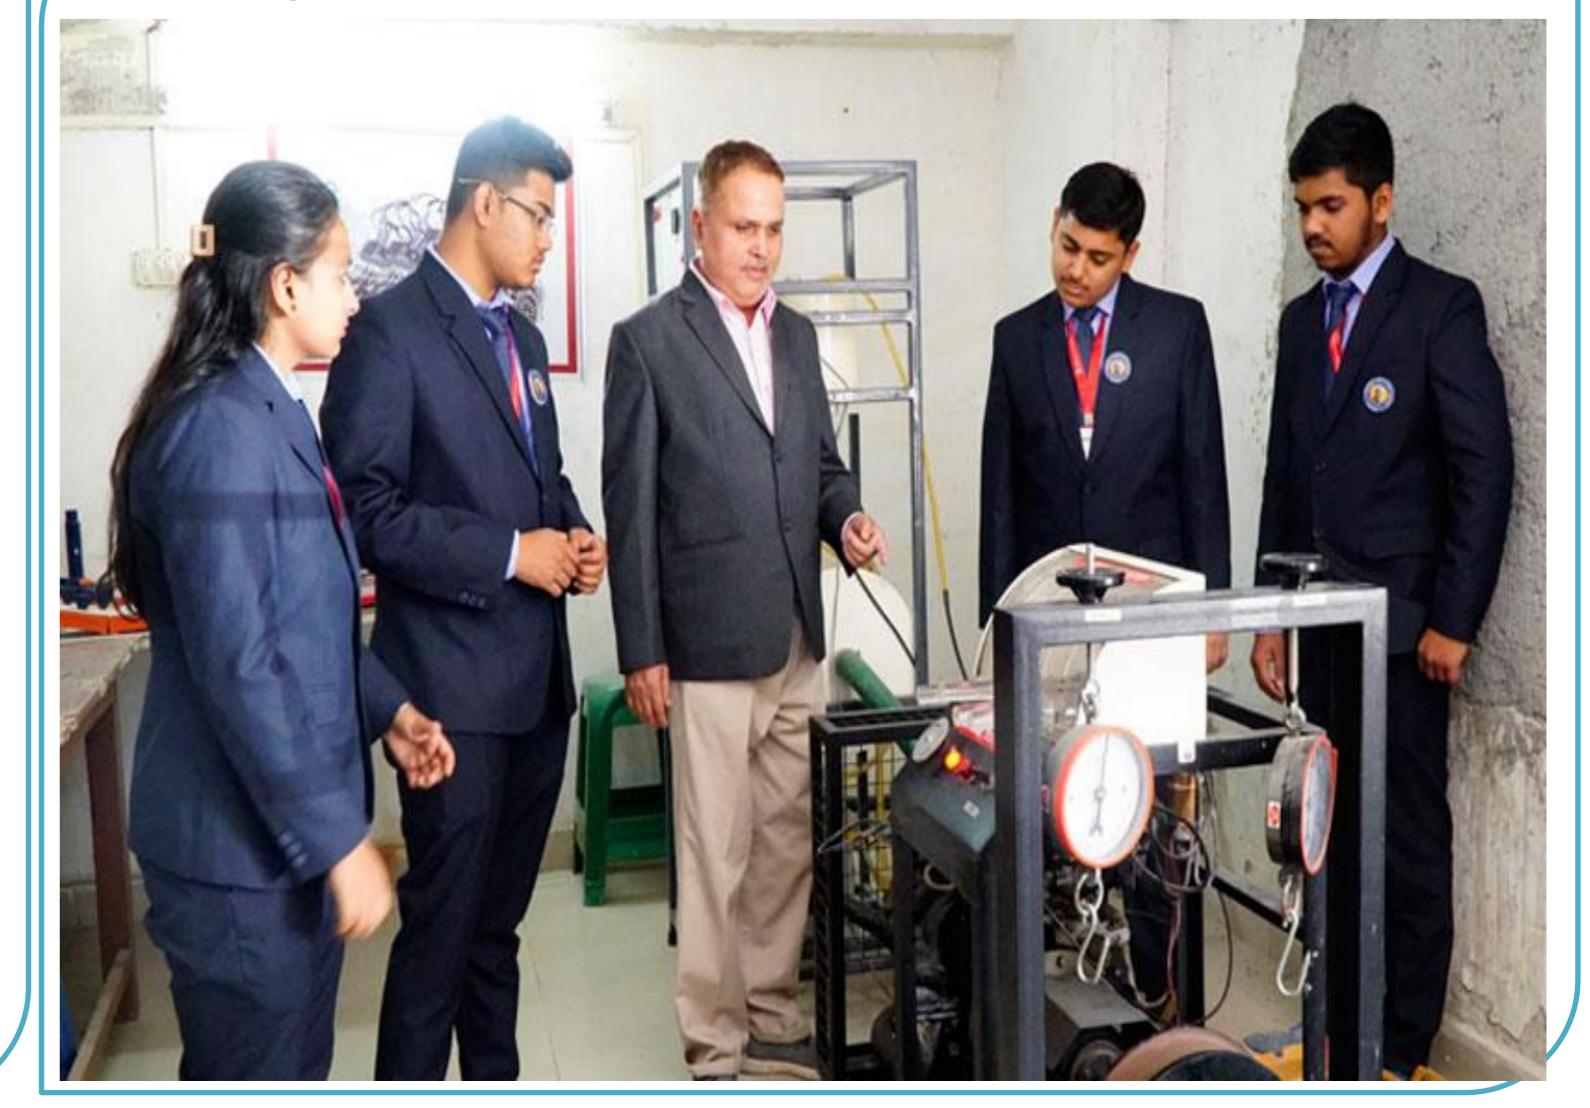

igned Curriculum
- Highly Qualified Faculty
- Faculty from Industry Background
- Hi-Tech Lab
- Project Based Learning Approach
- Mentor by Industry Experts
- Industry Oriented Course

#### **Demanded Course:**



## Fluid Dynamics Lab



- Computer Aided Design
- Finite Element Analysis
- Energy Conservation and Management
- Machine Design
- IC Engine
- Automation and Control Engineering

- Thermal Engineering Lab
- Heat Transfer Lab
- Strength of Material Lab
- Theory of Machine Lab
- IC Engine Lab
- Mechanical Engineering Workshop
- Fluid Dynamics Lab
- Materials Characterization Lab
- Engineering Graphics Lab
- Mechanical Component Modelling Lab

#### **Machine Simulation Lab**



## Mechanical Engineering Workshop Lab





#### **Mechanical Component Modelling Lab**

## IC Engine Lab