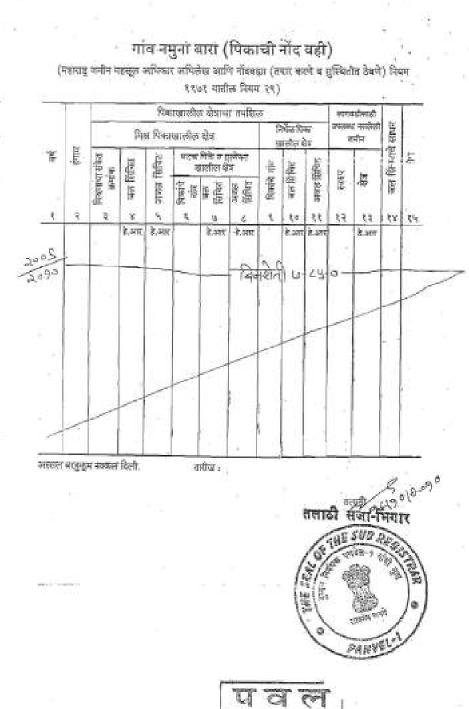

ED EDUCATION SOCIETY, through its Secretary MR. KESHAV BADAYA.

Signature.

GREEN CHIP ESTATES AND RESORTS PVT. LTD., Through its Director MR. SURESH KUMAR (TRANSFEROR/ VENDOR)

Engenal Mis

ST. WILFRED EDUCATION SOCIE Through its Secretary MR. KESHAV BADAYA (TRANSFEREE/ PURCHASER)

Horney



ранч



लहवान सरकार रजिस्ट्रीकरण प्रमाण-पञ #44742000 - 2**001** 214 67175. as an fue is in an & कि से नट किल्फ्रेड स्टब्य्रियान से सार्क्ट ----जिला जनपुर े मार्ग राज्य देव सालस्त्रिय र जात्राय ह राज्यत्वतः सरथा राज्यसूच्यात्र अधिनिधन, 1958 (राजरंगान अधिनियन a-1 28, 1958) के उंग्लमेंत इजिस्ट्रोकरण आसे किया गया । णह प्रयान-पत्र सेरे हत्ताकरों और कार्यालय जो लोल वे आल सन स्व ह्वी स्नास. 17 को जवपुर में किया गया। الشن SL Willie |x||त्राय सहसारी दिवलालय i PAN प व ल e, 99980 2020 all Man 22 100 10.00 37





98980

28/30



and the strates in हककाचे पत्रक, (गा. न. न. ६) सेविका अधिकोट, प्लवेश 6, - মিল্ডা <u>সমূহায়</u>াত () 金融 तहसील । चतवफ 5165 फेल्सन प्रालेगे रपालकी. **100**1 स्वकाले प्रकार सर्वे गंवा आणि जंगलकाची रही Sec. विका केंद्र नेट हिल्मे ÷. PTF- A+ [1] (20 347. AT নাচাবচেই অন্যান্দ্র অভাবনাণ কলিছাব 0 27 92 869 मान्द्र व भाषाउ अञातनीन्त्र अय्युदा १९५८ व भारतीय काणि छायना १९३५ सन्वेम् कावेले काळला व इत्यूनि सम्पन्ध देग्यायाठी किराय जिल्हा निरायक 6 and a 3414142 - सा भौर पेन्त्रिक कुमि दासिकेम् ( दशमान) हत्वना यांच कडून दशमा क्रिमाग्रीन ज्युजरित राज्यस्वदभ्यू अवार राष्ट्र भाव म्हिलातिम् काळेवडन् ज्याला आवि मेन्द्र असी--असल देव्यायांध and and कालि, सरकहि ल्लाजी. सालसका हुसून प्रकार थिएँ। डाउँछा. तलाठी संजा-मिगाय { मिळन्माचे दिसान : योगेका सोकोट, प्लवेश इक्काचे पत्रूक, (गां. न. नं. ६) See