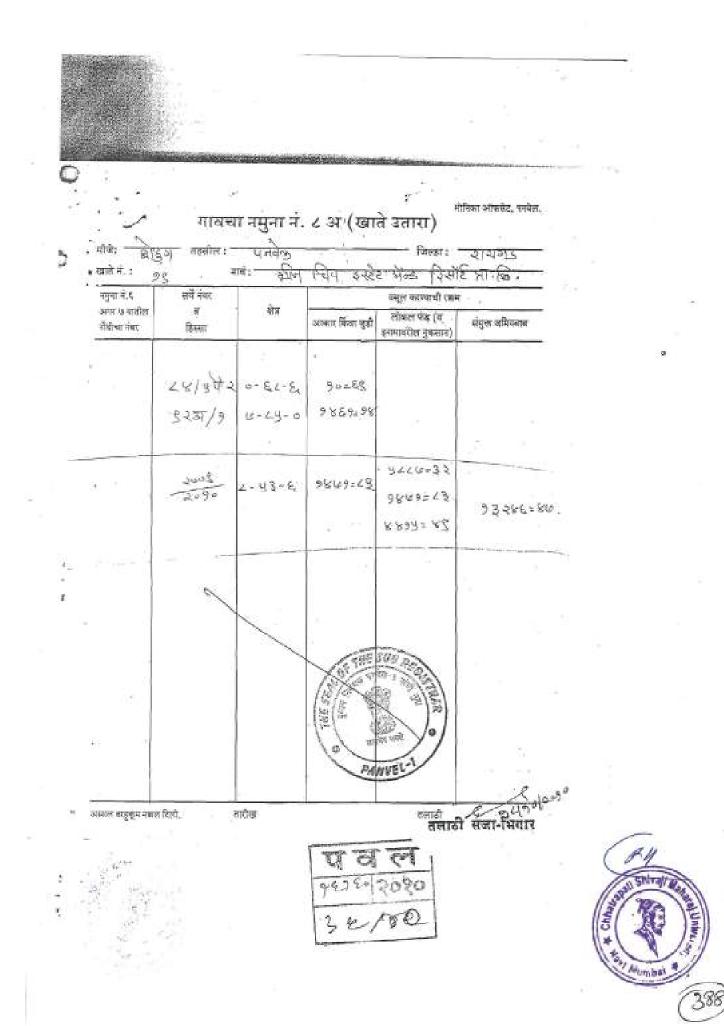

46 स्रोट अअस तल्लाई क्रिमगर ाजनाम हुन्द्रन सम्मान दिली. तला ही erðu: तजाही सेवानेभियार { मिल्लाचे दिवाण ; मोनिमा अधिवेद, प्रशेश हक्काचे पत्रक, (गां. न. नं. ६) 100 पलवेख वर्श्वताः 网络 163 নহা আমার चेवीची ोल्फ्स झालेले. रमालमी Hpint राज्य दिख्ला बन्दें नंदर आदि भंगसरातनी करत ÷, रोड हिन्हे जिला क्षेत्र: रोही बाहुश माञ्चल हेलेल्या - 321912E 5-11(9) नोशिया न्यानेव ÷. िइण्डि गहा नेवरवर भसलेखा महाशहा केट अयनाव 2 413/4 सरिव्यक काणरेशन्ज 'इन्ह हब्बलेनिक बोजा' बहाराष्ट्र कटेट सा की प्रतिह चानगाम्भी सह कोपेरिकन् अन्व्यादहत भोकेल्या युद्धाव and stree দ্যায়ন্দ্র ইয়ে এফাঞ্জি কর্ত কর্ত্রিয়ান কৃত্রীস্ত करेंगे कहा मान्यव्याभरुत 4.66 \$ 200 बनावडन् त्यासेख न्द्रेश्वः मंखुर がの日本 - And water 意じ a. dr. goods 30/314C 05115 PANY भागमध्य हमूल अवस्थ दिली. 2.20 तलाठी संजा-सिमार on थडावें Mahay COMPANY. Per stud





## Star Abhilasha

DOD: 01/06/1081

Relationships beyond hunston YASHWANT BHOIR AT & POST APTA TAL PANVEL DIST RAIGAD - 410207 MAHARASTRA











A state of the sta पवला दस्त गोषवारा भाग-1 दरन क 16160/2010 दुग्यम निर्वेचकः 31/12/2010 30/88 पंतर्पत 1 \$121.132 pm 16160/2010 परत क्रमांक : ःस्ताचा प्रकार : अभिवत्त्वावंरण्यञ छापाधित्र अंगटचाचा उसा अन् फ. पक्षकाराचे नाव व पत्ता पक्षकाराचा प्रकार भाषा सेन्द्र विलयन एज्युरेवन रहेता. तथ साम्प्रमा 1 केवल बताय -तिहून घेणाड 'क्ता चुरुप्रसेंद में हो.मं.१३, मानवरीयर, जयपूर, 49 (form) राजस्वान गल्ली/पसार -चही ईमारतीये नाम -हेमारत मेः --08/998991 -2000/100 ्रिया छिन भीव इस्टेटच लेख रिपॉर्ट प्र.सि.लर्फ 2) प्रायांपर पुरेष पुणा - -- प्रमार मध्यसंह ग. 104, ले पिन. मिरा गेढ (प्र.मुंबई ब्रह्म क्षिंहन देणार. seel/seat uŝ. इंगारतीचे चका -हेमारत मेः -पेक/ब